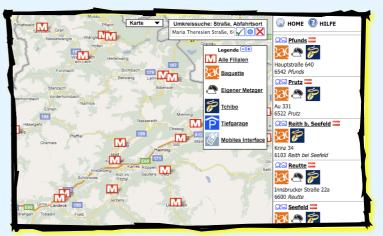

### Characteristic

Website visitors find your locations easier and quicker with PinPoint than in lists. PinPoint is operated intuitively. Locations get customized with your icons. They can be allocated to several legend categories. The zoom factor adjusts to the size of the location network automatically.

The data maintenance is executed via a password protected browser access. The initial location setup and its maintenance can be executed by CSV upload without any programing know-how. Automatic positioning of the addresses. Positions can be corrected and categories can be allocated by drag & drop.

### **Highlights**

- "Ready-to-Use" product → Integration ≤ 1h
- Covers 95% of all search patterns →
  - Map search
  - Vicinity search/swift search
  - List search
- 3 to 5 individual icons
- Intelligent interactive legend
- Integrated route calculation with printing function
- Display of up-to-date location-related information
- Automatic clustering establishes order in the map
- inPoint Mobile → Adaption to cellular phones
- Full screen function → no more mice movie
- ☑ Image zoom and slide show function