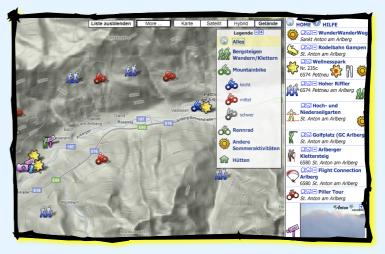

## Characteristic

Activity holidays are trendy. Body consciousness and outdoor activities move into the vacationers focus more and more. The choice is comprehensive.

PinPoint Activity suggests your guest a very realistic and quick impression of your leisure time facilities. Beside several map and aerial views PinPoint shows interactive 3D views, videos, animated track flights, etc. Bicycle, hiking tracks, etc. get imported as KML data. The data can be recorded with a GPS tracker, taken over from other sources or be created at the computer by oneself. Therefor no programming skills are required. The content management system **MobileCMS** makes the creation of location and track profiles for a walking in the park.

## **Highlights**

- "Ready-to-Use" product → Integration ≤ 1h
- Maximum ease of use →
  - Very fast, no waiting time
  - Intuitive operation
  - Very clear
- Google Earth converter shows all tracks, POI in 3D
  - Expanding intelligent legend establishes order
- Printable tour description
  - GPX-download of tracks on PDAs
- MobileCMS for compiling and displaying of tour
  - and POI descriptions
    - Full screen function → no more mice movie
    - Image zoom and slide show function
    - Frequent data maintenance and SW updates for prevalent browsers and Google Maps modifications