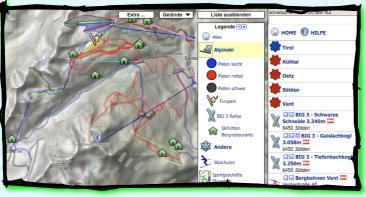

## Characteristic

Activity holidays are trendy. Body consciousness and outdoor activities move into the vacationers focus more and more. The choice is comprehensive.

PinPoint Activity suggests your guest a very realistic and quick impression of your leisure time facilities. Beside several map and aerial views PinPoint shows interactive 3D views, videos, animated track flights, etc. Bicycle, hiking tracks, etc. get imported as KML data. The data can be recorded with a GPS tracker, taken over from other sources or be created at the computer by oneself. Therefor no programming skills are required. The content management system **MobileCMS** makes the creation of location and track profiles for a walking in the park.

## **Highlights**

- "Ready-to-Use" product → Integration ≤ 1h
- Maximum ease of use →
  - Very fast, no waiting time
  - Intuitive operation
  - Very clear
- Google Earth converter shows all tracks, POI in 3D
  - Expanding intelligent legend establishes order
- Printable tour description
  - GPX-download of tracks on PDAs
- MobileCMS for compiling and displaying of tour
  - and POI descriptions
    - Full screen function → no more mice movie
    - Image zoom and slide show function
    - Frequent data maintenance and SW updates for prevalent browsers and Google Maps modifications